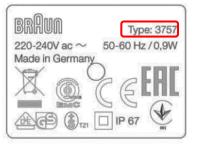

Should this information everget misplaced, a **four-digit type number**, which is imprinted on **all** products, can be used to determine the appropriate part(s) for your product.

Example for a 4-digit Type number (Type: 3757)