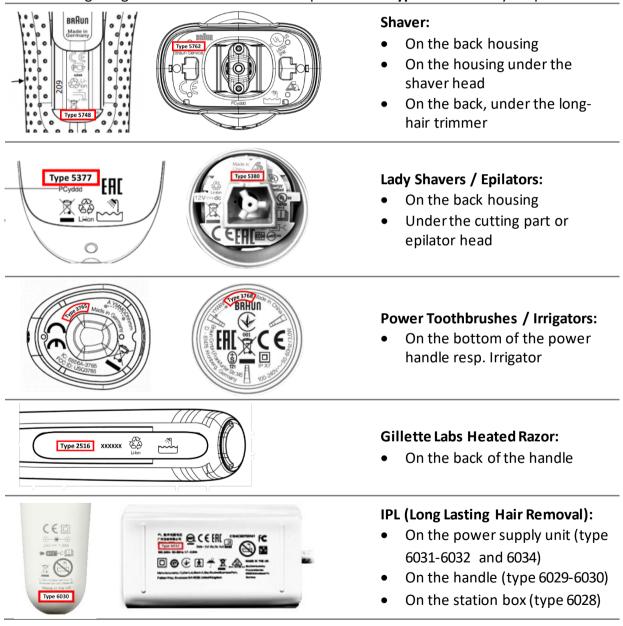

The following is a guide that can be used to help locate the type number on your product.